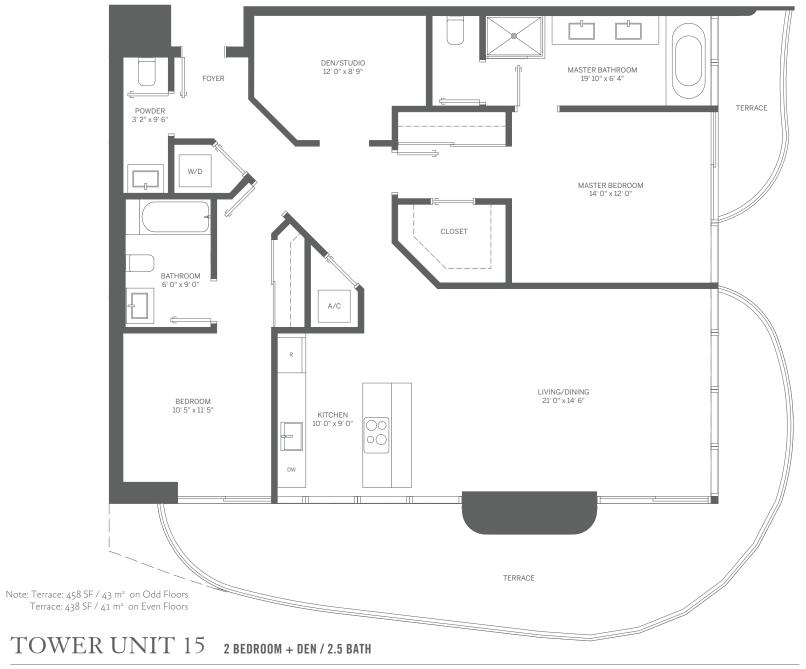

INTERIOR: 1,446 SF / 134 m<sup>2</sup>

TERRACE: 438 SF / 41 m<sup>2</sup> TOTAL: 1,884 SF / 175 m<sup>2</sup>

Stated dimensions are measured to the exterior boundaries of the exterior walls and the centerline of interior demising walls and in fact vary from the dimensions that would be determined by using the description and definition of the "Unit" set forth in the Declaration (which generally only includes the interior airspace between the perimeter walls and excludes interior structural components). For your reference, the area of the Unit, determined in accordance with those defined unit boundaries, is 1,359 SF. Note that measurements of rooms set forth on this floor plan are generally taken at the greatest points of each given room (as if the room were a perfect rectangle), without regard for any cutouts. Accordingly, the area of the actual room will typically be smaller than the product obtained by multiplying the stated length times width. All dimensions are approximate and may vary with actual construction, and all floor plans and development plans are subject to change.